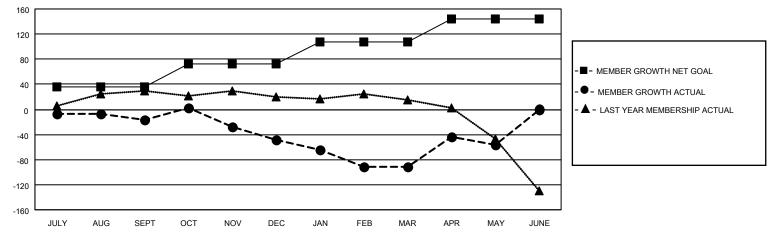

## MONTHLY MEMBERSHIP PROGRESS REPORT

LOCATION ILLINOIS District 1 A Results as of: 5/31/2021

| Clubs         |               |             |               | Members               |                        |                         |                                                    |  |
|---------------|---------------|-------------|---------------|-----------------------|------------------------|-------------------------|----------------------------------------------------|--|
|               | RESULTS FOR   | R 2020-2021 |               | RESULTS FOR 2020-2021 |                        |                         |                                                    |  |
| QUARTER       | NEW CLUB GOAL | NEW CLUBS   | DROPPED CLUBS | QUARTER MEMI          | BER GROWTH NET<br>GOAL | MEMBER GROWTH<br>ACTUAL | DROPPED<br>MEMBERS ACTUAL<br>(including transfers) |  |
| JULY/AUG/SEPT | 0             | 0           | 0             | JULY/AUG/SEPT         | 36                     | 39                      | 48                                                 |  |
| OCT/NOV/DEC   | 1             | 2           | 0             | OCT/NOV/DEC           | 36                     | 79                      | 108                                                |  |
| JAN/FEB/MAR   | 0             | 0           | 2             | JAN/FEB/MAR           | 36                     | 17                      | 57                                                 |  |
| APR/MAY/JUNE  | 1             | 1           | 0             | APR/MAY/JUNE          | 36                     | 100                     | 57                                                 |  |

## GOALS AND ACTUAL MEMBERS CUMULATIVE

| DROPPED CLUBS: 2 |     | 33 CLUBS OF 74 ADDED 1 OR MORE<br>NEW MEMBERS | GENDER DISTRIBUTION  MALE 997 (59.52%) |              |     |
|------------------|-----|-----------------------------------------------|----------------------------------------|--------------|-----|
| DROPPED MEMBERS  |     |                                               | FEMALE                                 | 678 (40.48%) |     |
| DECEASED         | 34  | CLICK HERE FOR CUMULATIVE                     | TOTAL FAMILY UNIT MEMBERS              |              | 361 |
| CLUB CANCELLED   | 34  | MEMBERSHIP DATA                               |                                        |              | 400 |
| OTHER 202        |     |                                               | FAMILY MEMBERS PAYING HALF DUES        |              | 199 |
| TOTAL            | 270 |                                               | Bolo                                   |              |     |