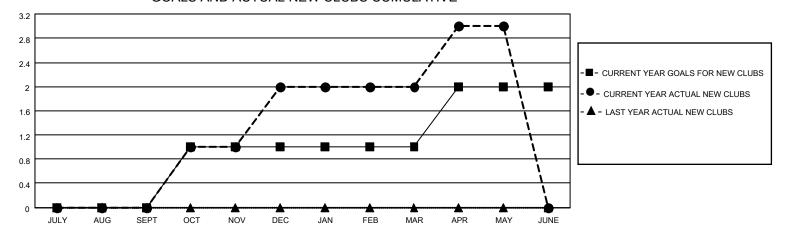

## MONTHLY MEMBERSHIP PROGRESS REPORT

LOCATION ILLINOIS District 1 A Results as of: 5/31/2021

| Clubs         |               |             |               | Members               |                        |                         |                                                    |  |
|---------------|---------------|-------------|---------------|-----------------------|------------------------|-------------------------|----------------------------------------------------|--|
|               | RESULTS FOR   | R 2020-2021 |               | RESULTS FOR 2020-2021 |                        |                         |                                                    |  |
| QUARTER       | NEW CLUB GOAL | NEW CLUBS   | DROPPED CLUBS | QUARTER MEMI          | BER GROWTH NET<br>GOAL | MEMBER GROWTH<br>ACTUAL | DROPPED<br>MEMBERS ACTUAL<br>(including transfers) |  |
| JULY/AUG/SEPT | 0             | 0           | 0             | JULY/AUG/SEPT         | 36                     | 39                      | 48                                                 |  |
| OCT/NOV/DEC   | 1             | 2           | 0             | OCT/NOV/DEC           | 36                     | 79                      | 108                                                |  |
| JAN/FEB/MAR   | 0             | 0           | 2             | JAN/FEB/MAR           | 36                     | 17                      | 57                                                 |  |
| APR/MAY/JUNE  | 1             | 1           | 0             | APR/MAY/JUNE          | 36                     | 100                     | 57                                                 |  |

## GOALS AND ACTUAL NEW CLUBS CUMULATIVE